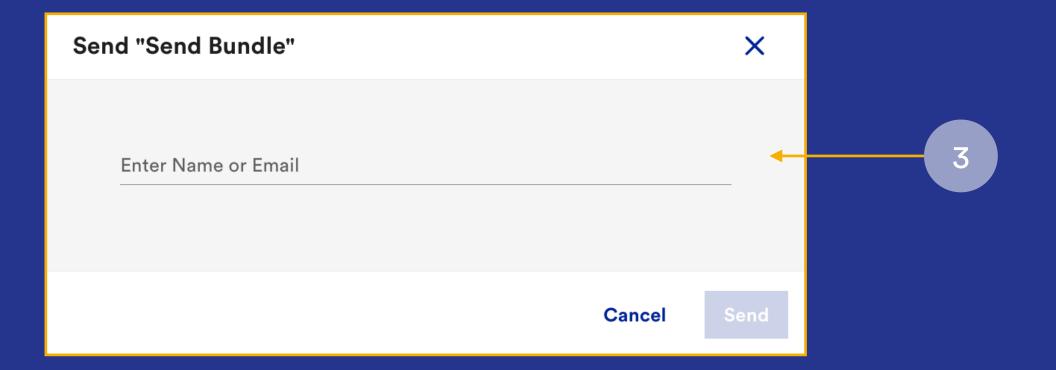

## INSTRUCTION MANUAL 5

Send Bundle

- 1. On an existing bundle click either the THREE DOT MENU and select SEND BUNDLE
- 2. Or click EDIT and click SEND BUNDLE

- **4.** Enter **INSTRUCTIONS** for the recipient, you can write anything you would like them to know!
- 5. Click SEND
- **6**. You will now get a **RECEIPT** of who has received the bundle