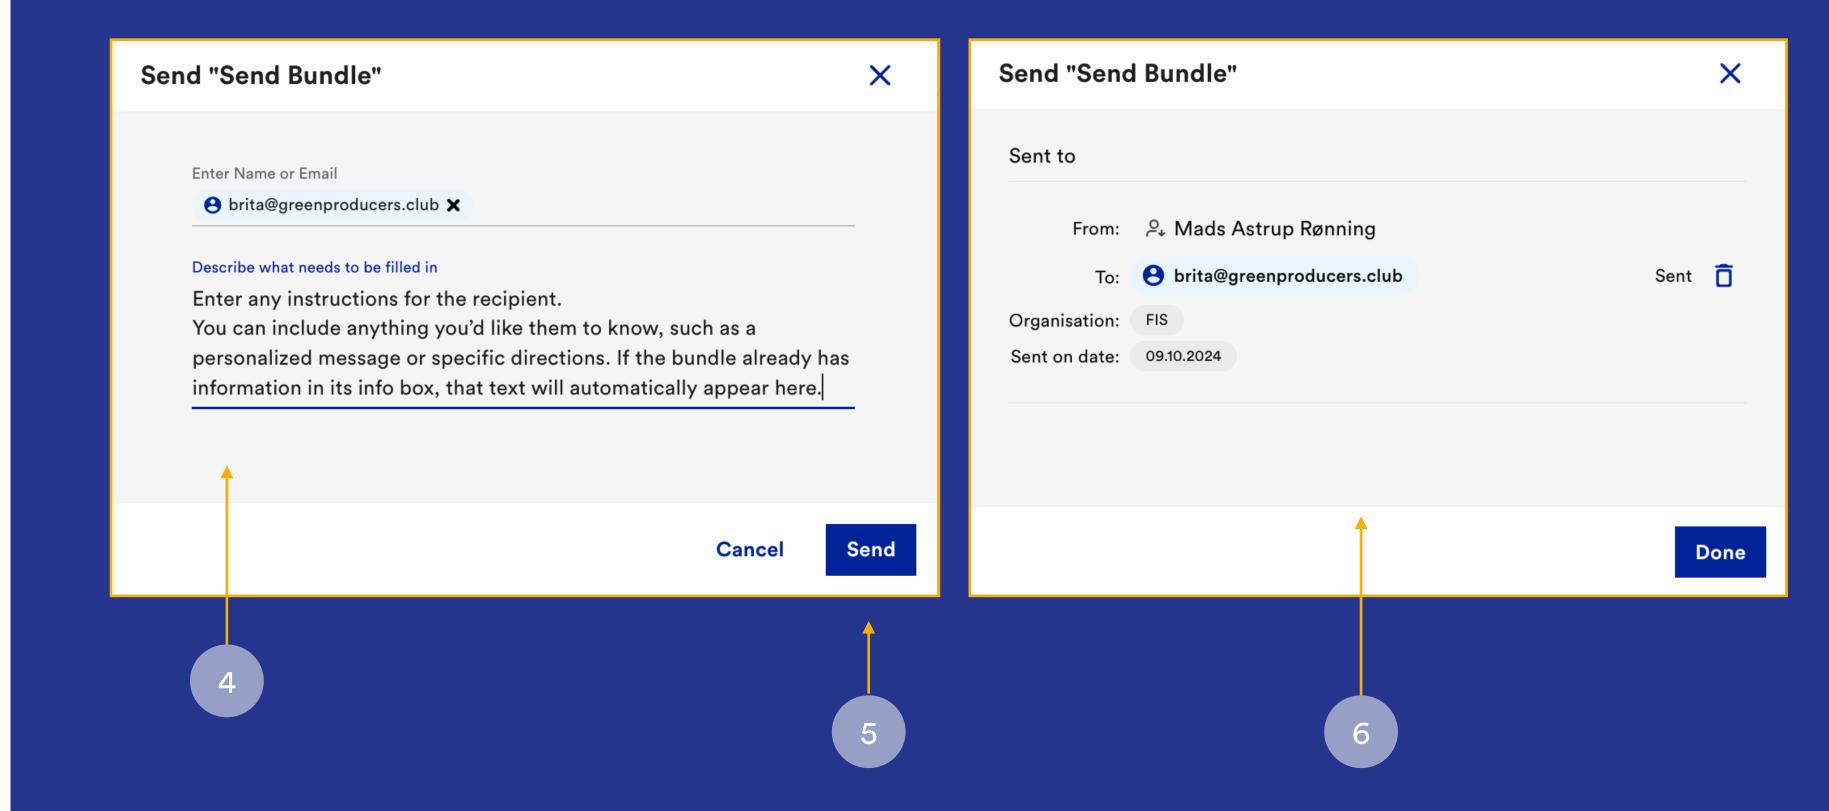

## INSTRUCTION MANUAL 5

Send Bundle

- 1. On an existing bundle click either the THREE DOT MENU and select SEND BUNDLE
- 2. Or click EDIT and click SEND BUNDLE

- **4.** Enter **INSTRUCTIONS** for the recipient, you can write anything you would like them to know!
- 5. Click SEND
- **6**. You will now get a **RECEIPT** of who has received the bundle

7. This is the E-MAIL the recipient will receive.

They will receive an email with your organization's name and the production title in the subject line.

The body of the email will include instructions to contact GPT support if they have any questions, along with a **blue button** they can click to access and fill in the data.