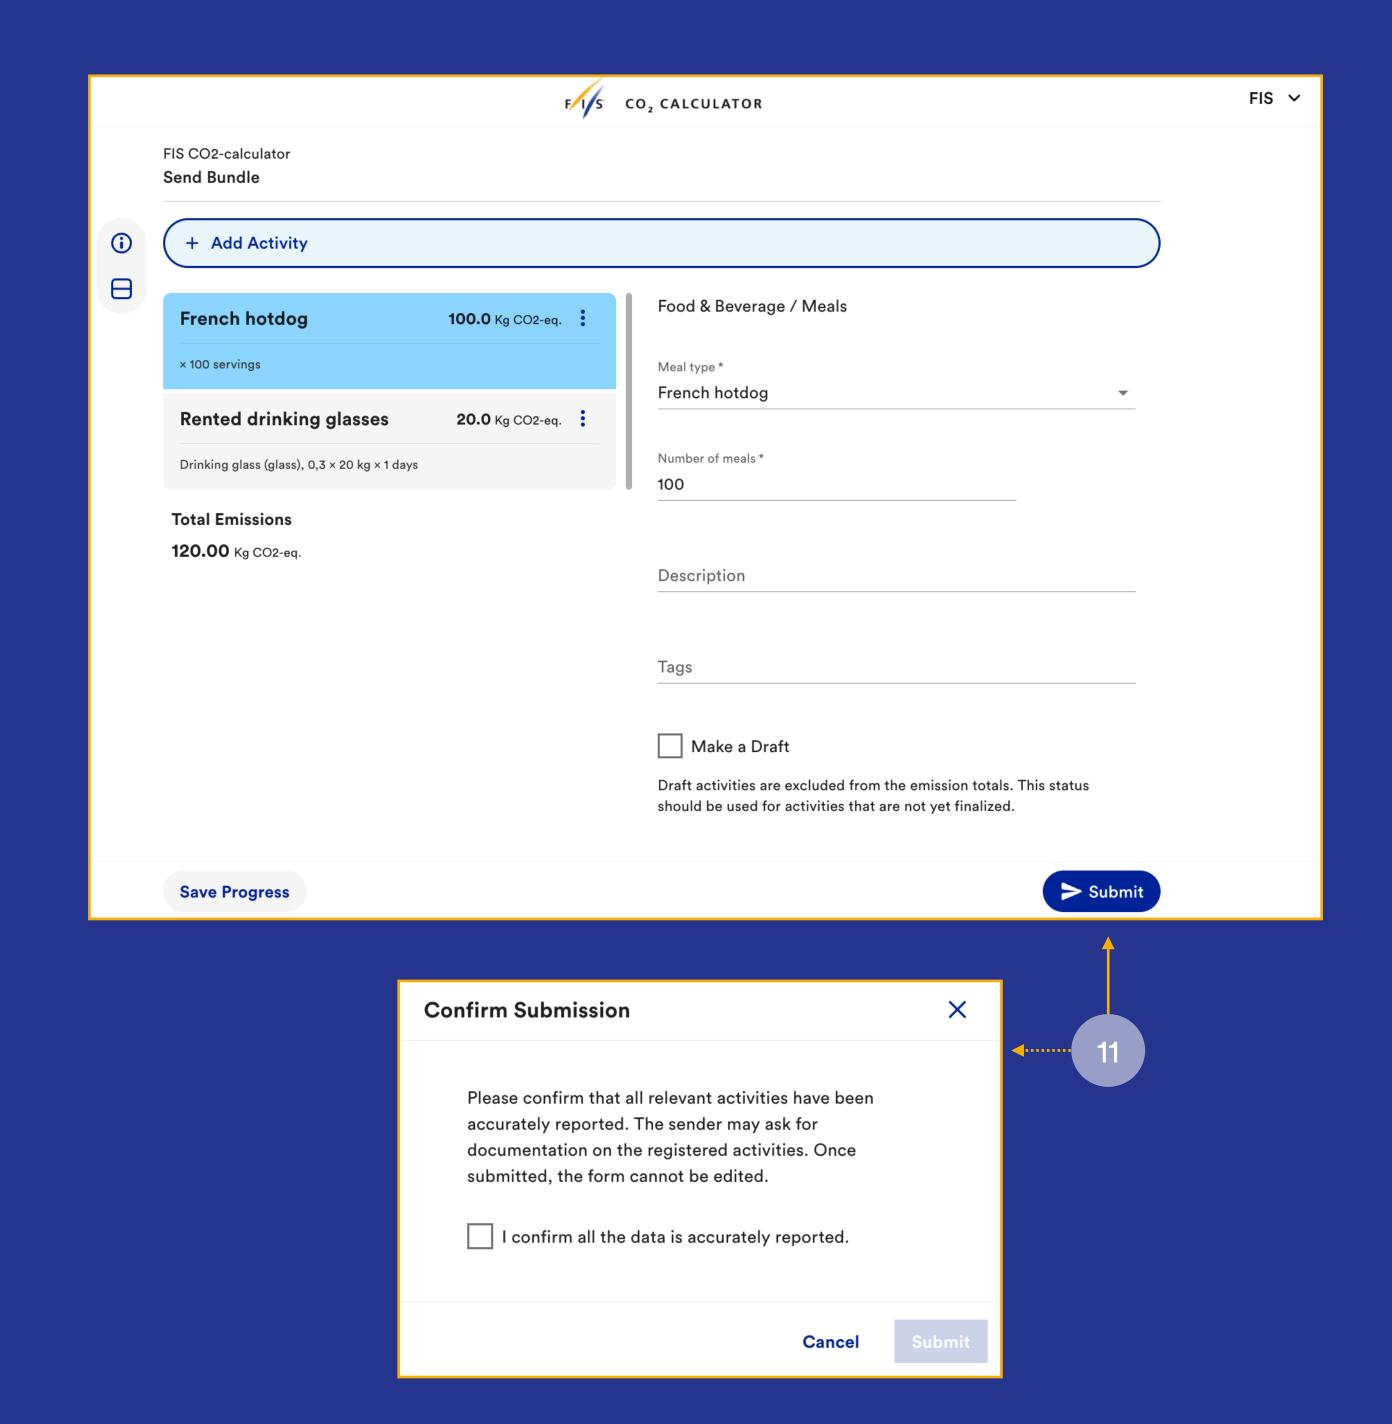

they will need to click their way through a

will be taken to a new browser window.

wrote.

TUTORIAL.

**11.** Once they have logged all their **ACTIVITIES** and clicked **SUBMIT**, this window will appear.

**12.** Once they have clicked the final submit button this confirmation will appear.

## Submitted!

Thank you! The form has been submitted. Should you have any questions or want to make any changes, please contact the sender.

13. This is how the bundle will appear in your project once the task is done.