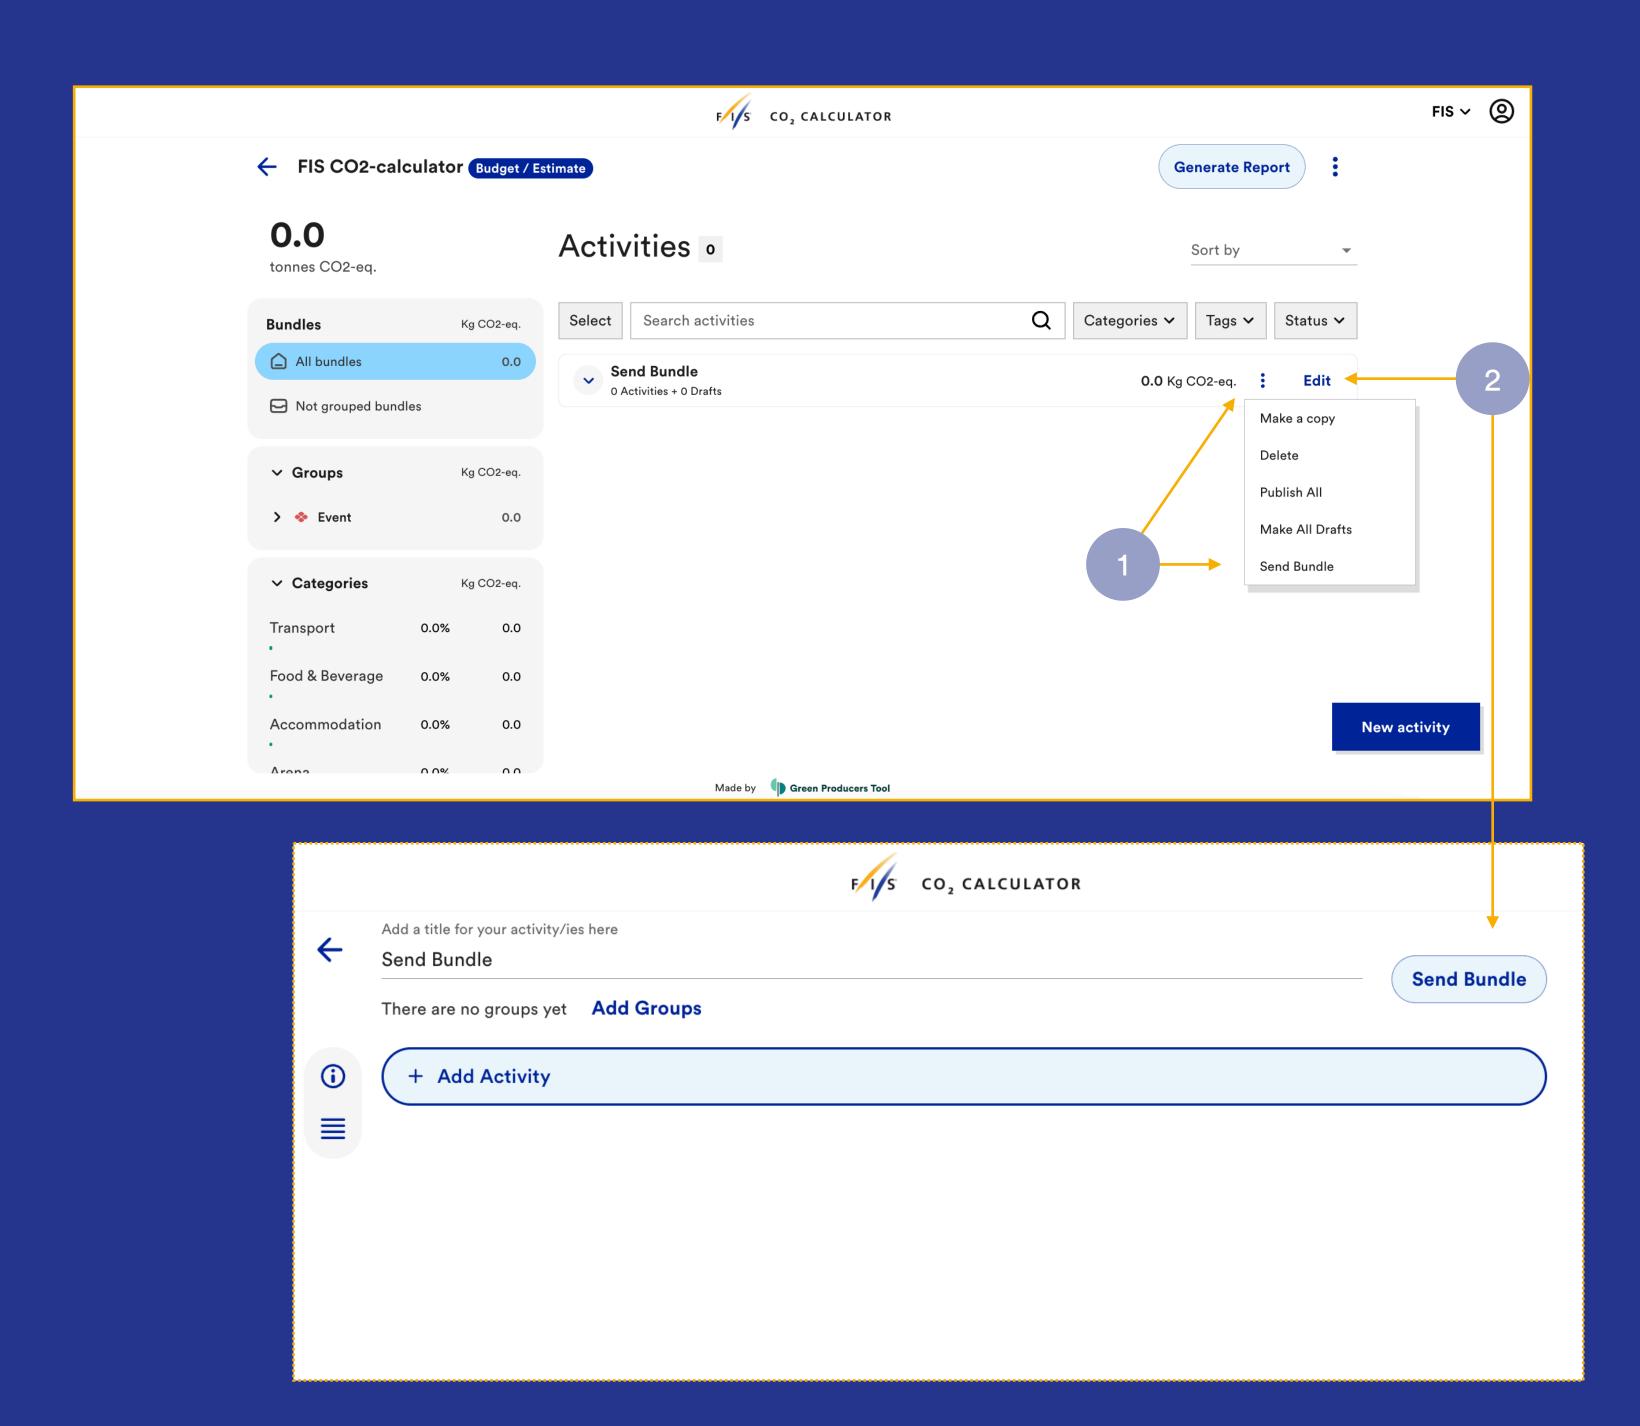

## INSTRUCTION MANUAL 5

Send Bundle

- 1. On an existing bundle click either the THREE DOT MENU and select SEND BUNDLE
- 2. Or click EDIT and click SEND BUNDLE

- **4.** Enter **INSTRUCTIONS** for the recipient, you can write anything you would like them to know!
- 5. Click SEND
- **6**. You will now get a **RECEIPT** of who has received the bundle