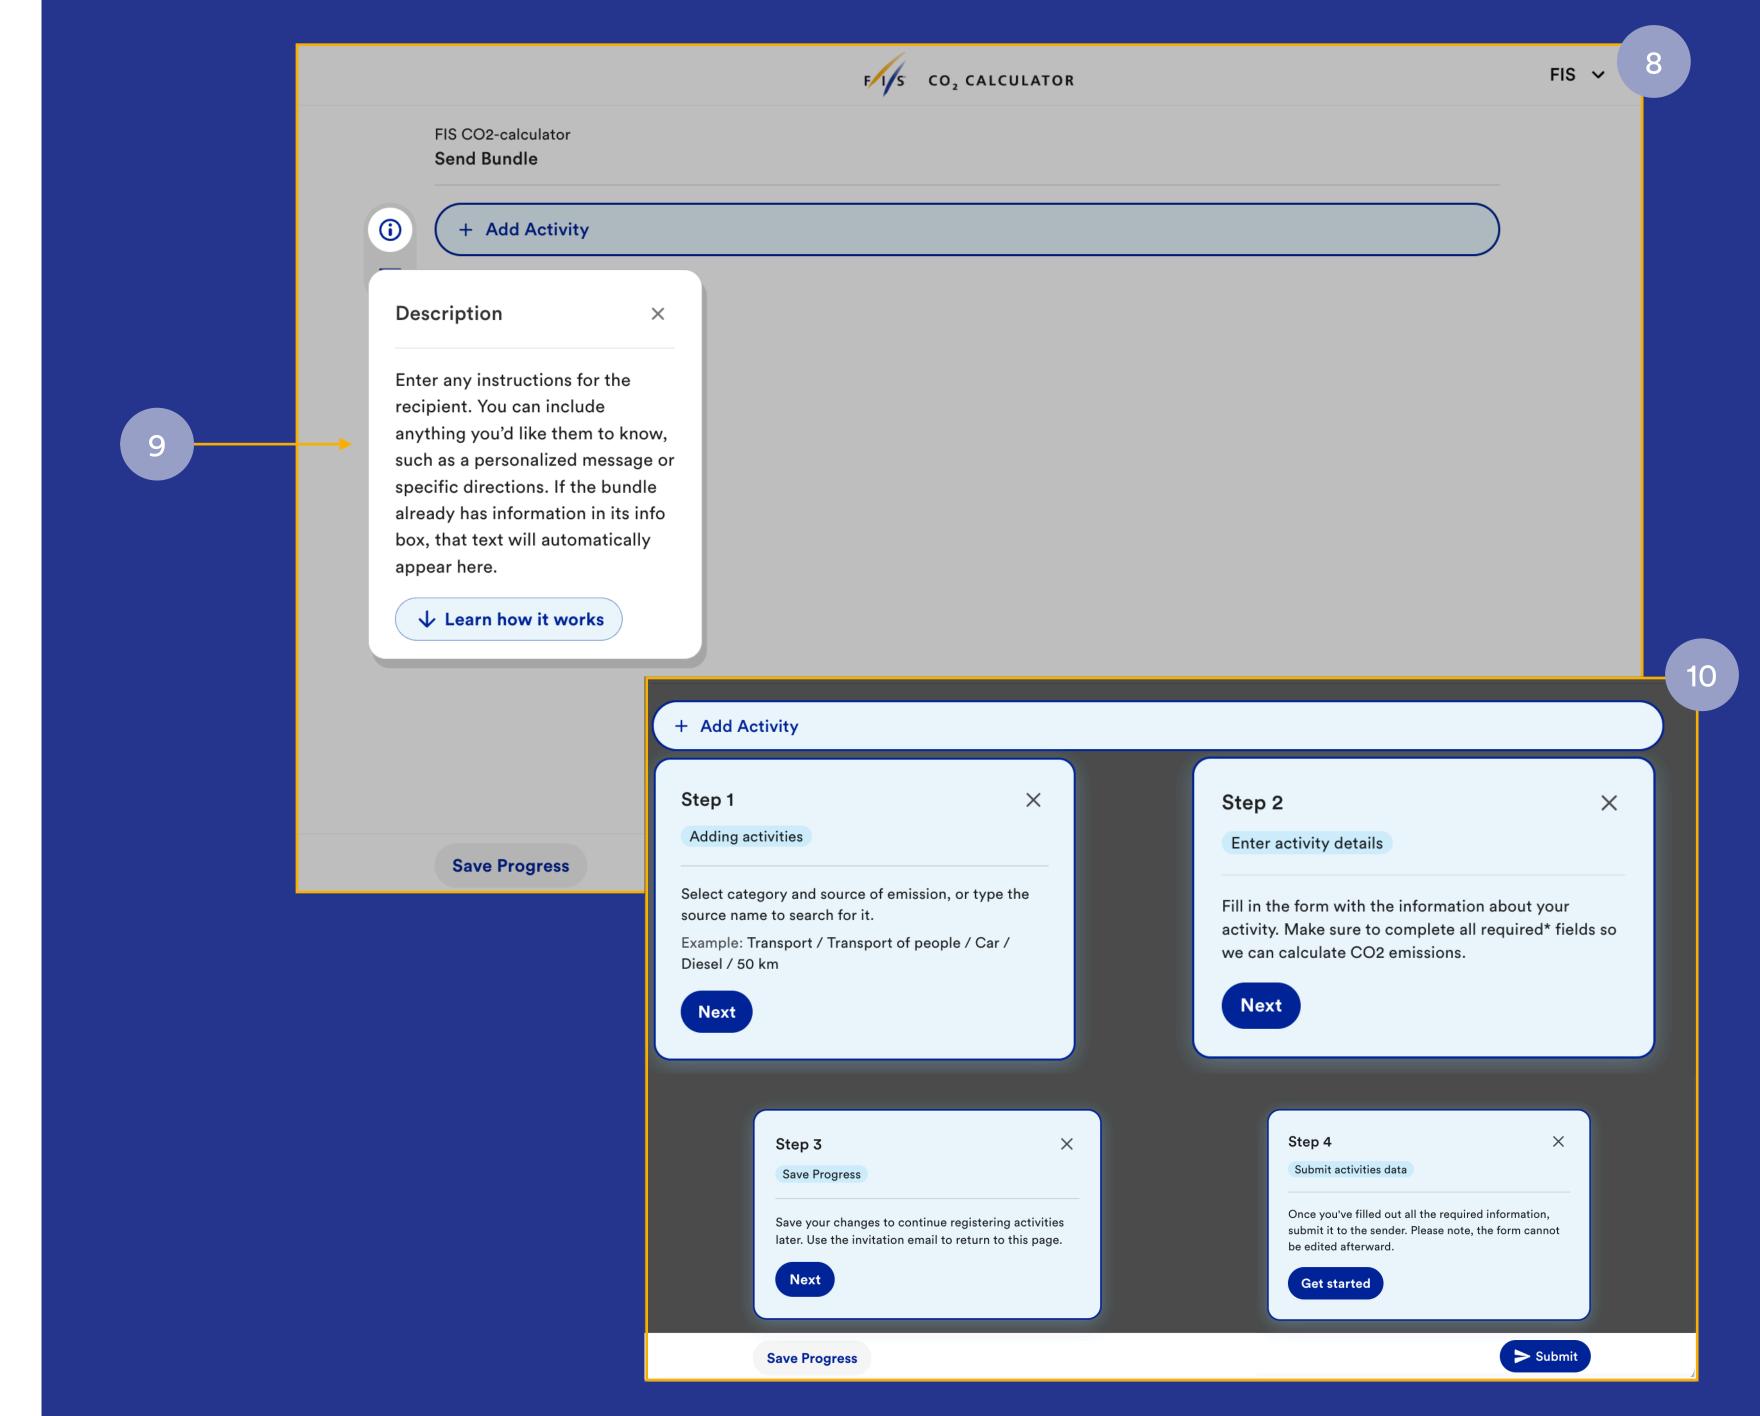

All the best,

Green Producers team on behalf of FIS CO2 Calculator

\*The button will be active for 30 days.

8. When they click the button in the e-mail, they

9. Here you can see the INSTRUCTIONS you

10. When they click LEARN HOW IT WORKS

they will need to click their way through a

will be taken to a new browser window.

wrote.

TUTORIAL.

**11.** Once they have logged all their **ACTIVITIES** and clicked **SUBMIT**, this window will appear.

**12.** Once they have clicked the final submit button this confirmation will appear.

You can see if it has been submitted and by who

PS: You can still edit this bundle if needed.

13 FIS V FIS CO, CALCULATOR FIS CO2-calculator Budget / Estimate **Generate Report** 0.12 Activities 2 Sort by tonnes CO2-eq. Q Categories 🗸 Search activities Tags 🗸 Select Status 🗸 Sent 🗸 **Bundles** Kg CO2-eq. All bundles 120.0 **Send Bundle** 2 Activities + 0 Drafts 120.0 Kg CO2-eq. Edit Not grouped bundles Sent to brita@greenproducers.club Submitted Drinking glass (glass), 0,3 × 20 kg × 1 ₹4 Rented drinking glasses **20.0** kg CO2-eq. > ✓ Groups Kg CO2-eq. የ4 French hotdog 100.0 kg CO2-eq. > × 100 servings > **&** Event 0.0 Created by Mads Astrup Rønning on October 9, 2024

2 Activities + 0 Drafts

Sent to brita@greenproducers.club

Submitted