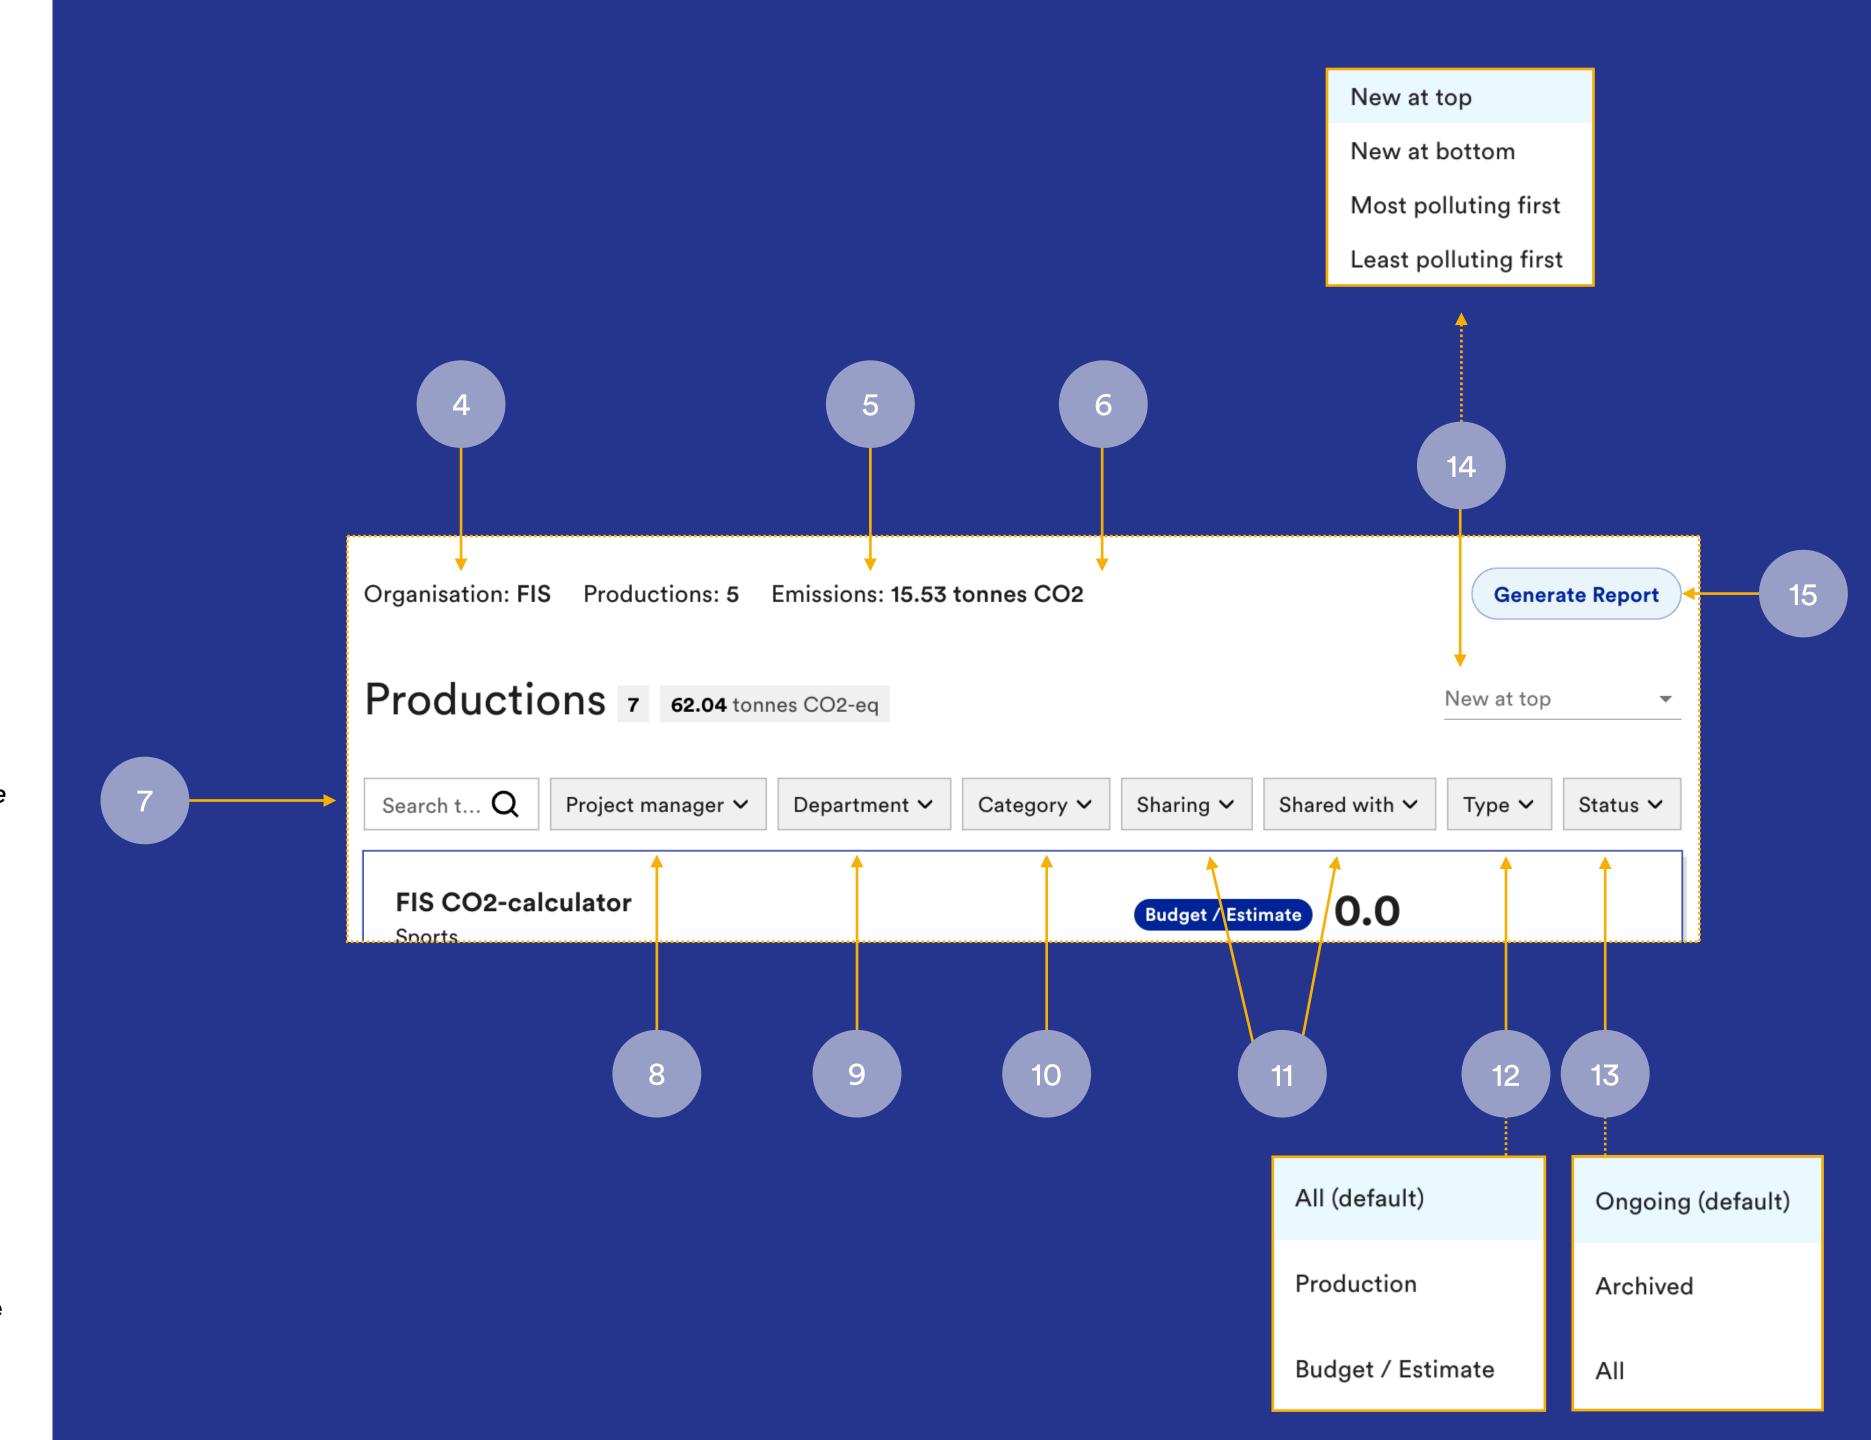

**3.** When you have logged in you will see this page.

This is your main page where you can see all the projects you have either created or been invited to.

FIS V F/S CO, CALCULATOR Organisation: FIS Productions: 5 Emissions: 15.53 tonnes CO2 **Generate Report** Productions 7 62.04 tonnes CO2-eq New at top Search t... Q Project manager 🗸 Department 🗸 Sharing 🗸 Shared with ~ Category 🗸 Type 🗸 Status 🗸 FIS CO2-calculator 0.0 Budget / Estimate Sports tonnes CO2-eq. Mads Astrup Rønning Start date: 01.10.2024 My next FIS event 0.0 Sports tonnes CO2-eq. Mads Astrup Rønning Start date: 24.09.2024 NSA **New production** 0.0 Event tonnes CO2-eq. Made by Green Producers Tool

- 4. Your ORGANISATION NAME
- **5**. Number of **PROJECTS**
- 6. TOTAL EMISSIONS from all projects
- 7. SEARCH for a specific project
- 8. Sort by PROJECT MANAGER
- **9**. Sort by **DEPARTMENT**
- **10**. Sort by **CATEGORY**
- 11. Sort by what is **SHARED** with others
- **12**. Select **TYPE** to sort by:

All / Project / Budget/Estimate

Budget/Estimate is a new feature used to calculate
emissions before a project has commenced.

**13**. Select **STATUS** to sort by:

Ongoing (active projects)
Archived (completed projects)
All (both active and archived projects)

**14**. Click **HERE** to sort by:

OLDEST to newest/NEW to oldest MOST polluting/LEAST polluting

**15**. Click **HERE** to generate a report for the entire company (see the PDF on reports)