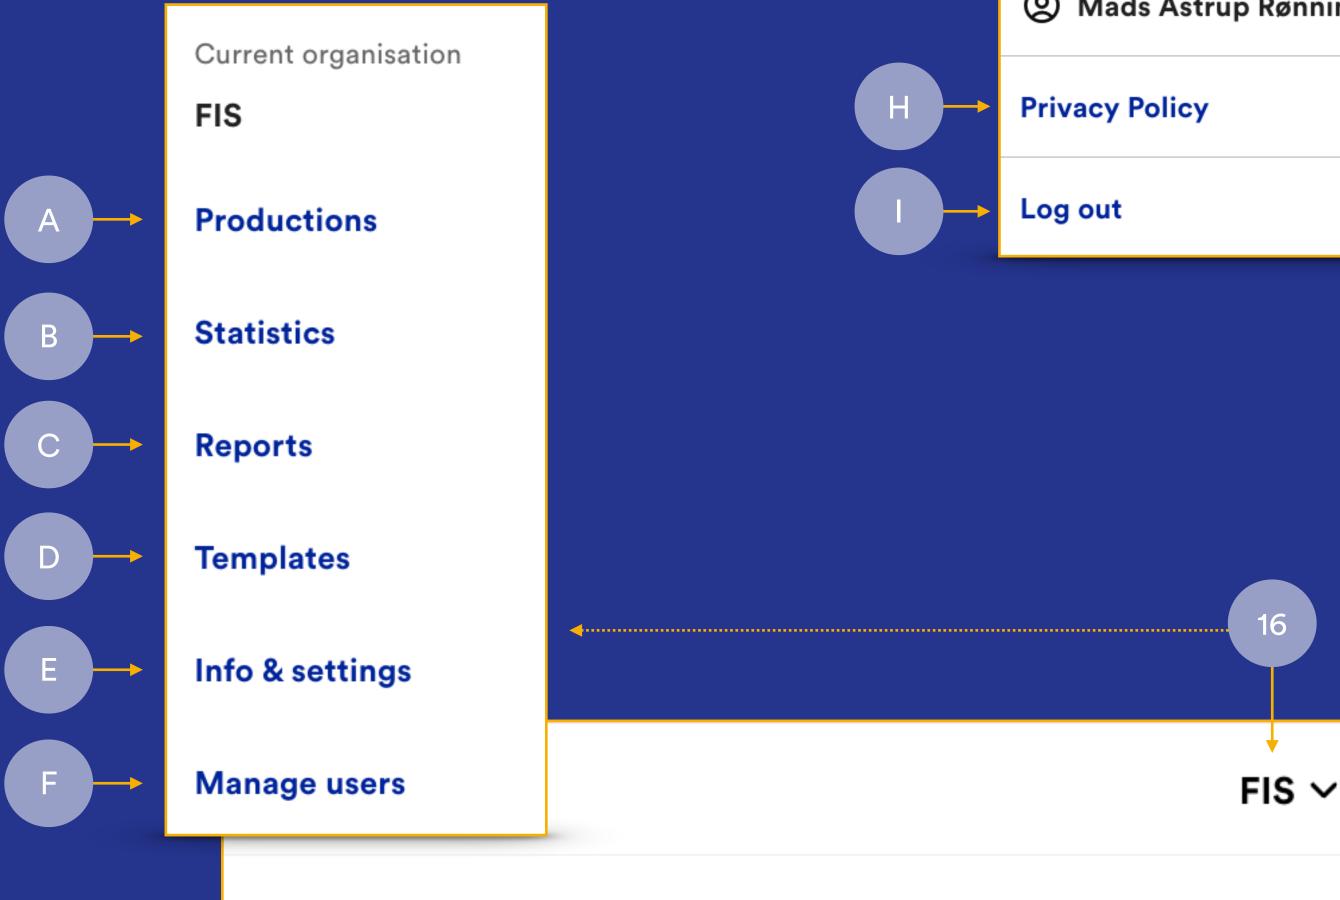

# 16. Click on ORGANIZATION NAME to access:

- A. All your **PRODUCTIONS** (home page)
- B. STATISTICS for your organization
- C. All the REPORTS created
- **D**. All **TEMPLATES** you have access to
- **E**. Here you change the organizations **NAME**
- F. MANAGE USERS for an entire organization

If you have been **INVITED** to an additional organization, you will see that at the bottom.

# 17. Click on your ICON to access:

- G. Edit your PERSONAL INFORMATION
- H. Read the PRIVACY POLICY
- LOG OUT of FIS CO2 Calculator

**Generate Report** 

17

New at top