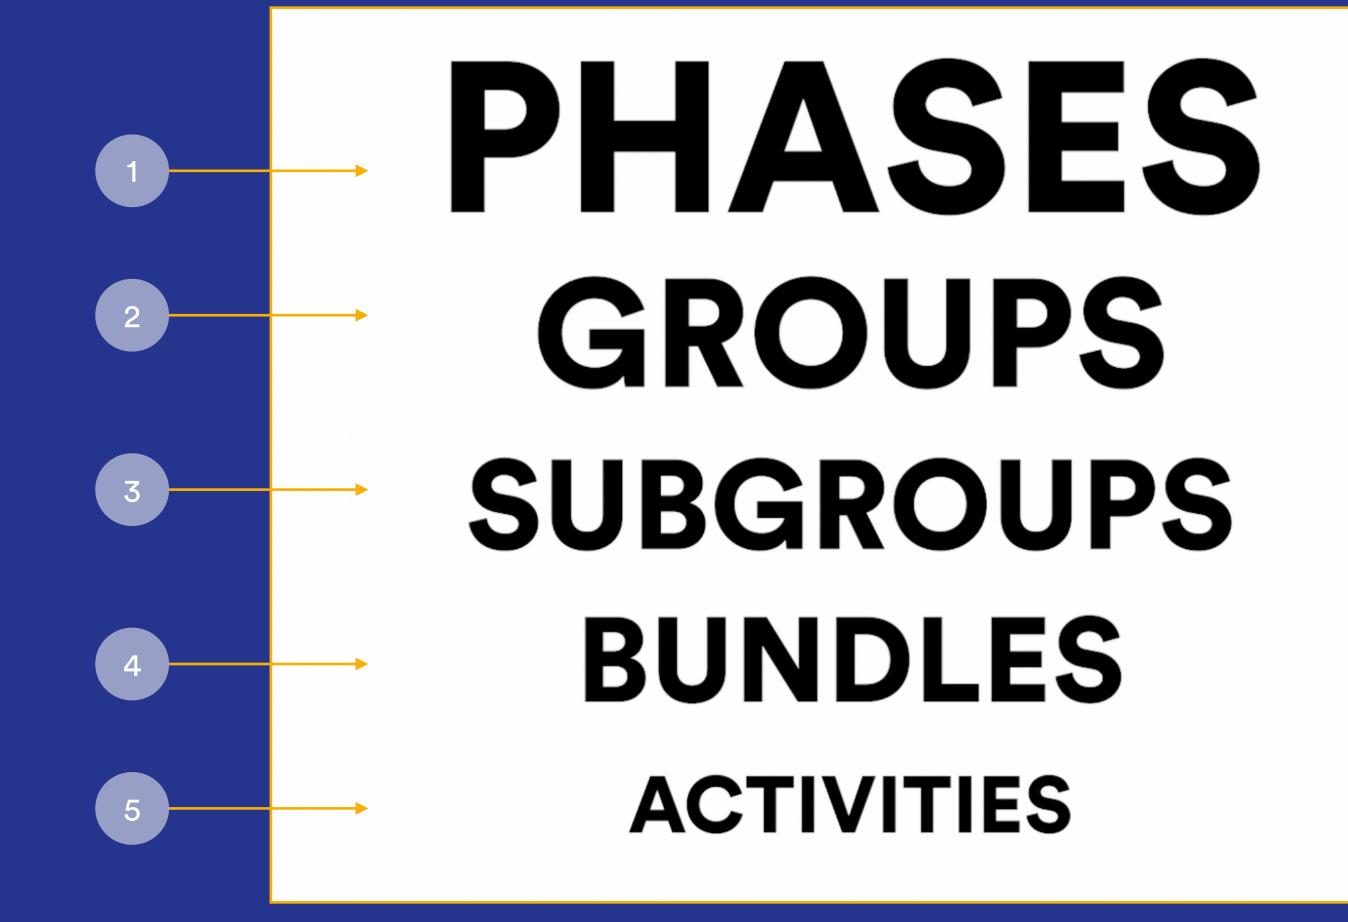

## INSTRUCTION MANUAL 6

Phases, Groups, Subgroups and Bundles

- 1. The top level is PHASES.
- 2. Within the phases, you will find GROUPS.
- **3.** And within each group, you will find **SUBGROUPS**
- **4.** And within each subgroup, you will find **BUNDLES**; these function like folders.
- 5. Inside the bundles, you will find ACTIVITIES.