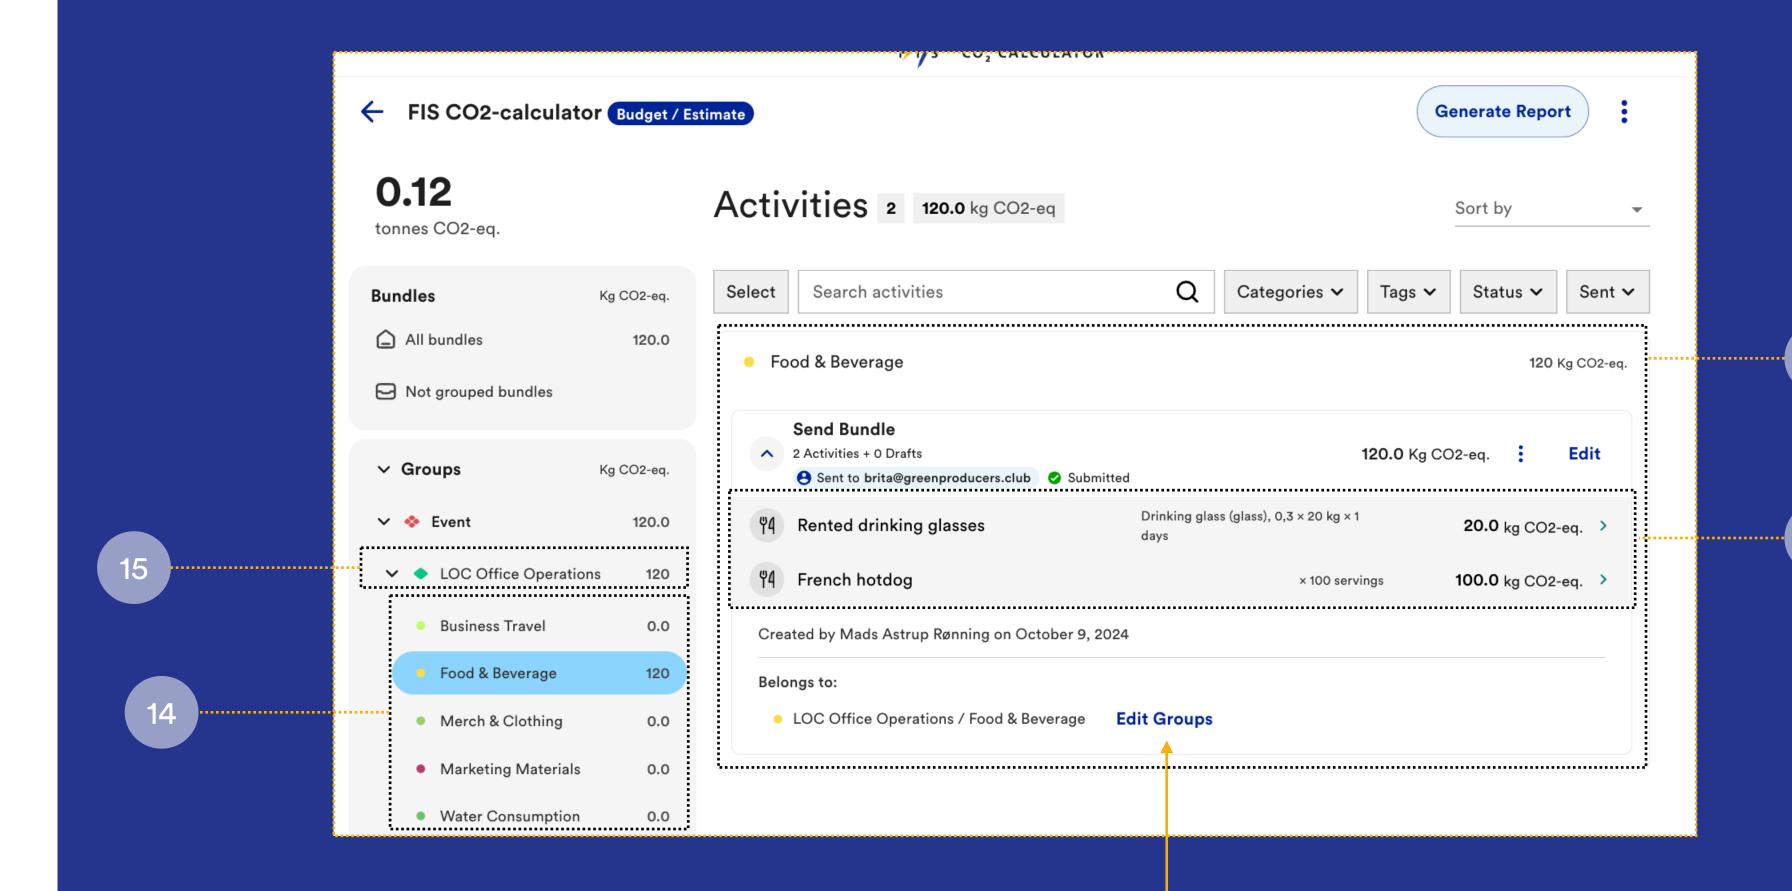

A **BUNDLE 12** is a folder that contains

ACTIVITIES 13.

You'll find it inside a **SUBGROUP 14**,

which is located under a GROUP 15.

**16.** You can always move a bundle to another group or phase if desired; simply click **EDIT GROUP**.